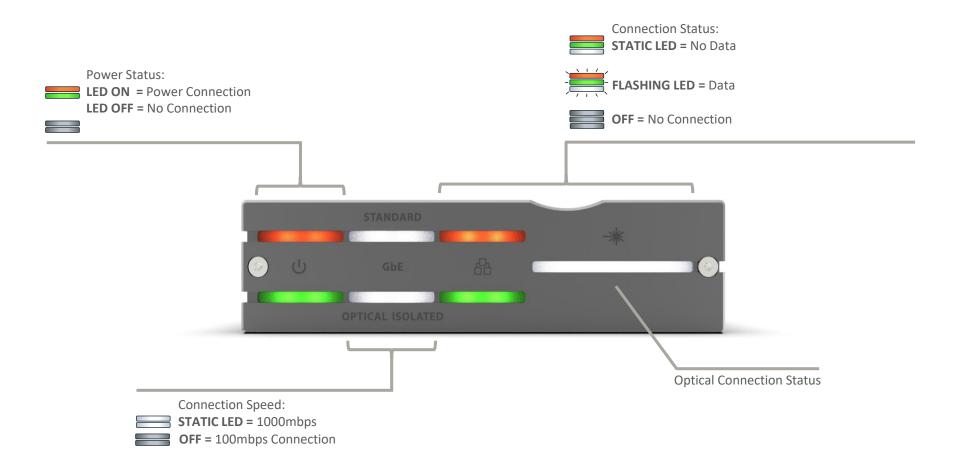

## **Illuminating Insights**

Diagnostic LEDs provide users with confirmation on the status of power, connection and data speeds.

## **Speed without Compromise**

LAN iPurifier Pro is designed for transparent data transmission, meeting network connection standards:

1000BASE-T (Gigabit Ethernet)

IEEE 802.3x standard

1000/100/10Mbps Supported

## **Glow with the Flow**

Choose between three brightness settings for the diagnostic LEDs:

Full Brightness Dimmed Brightness Off