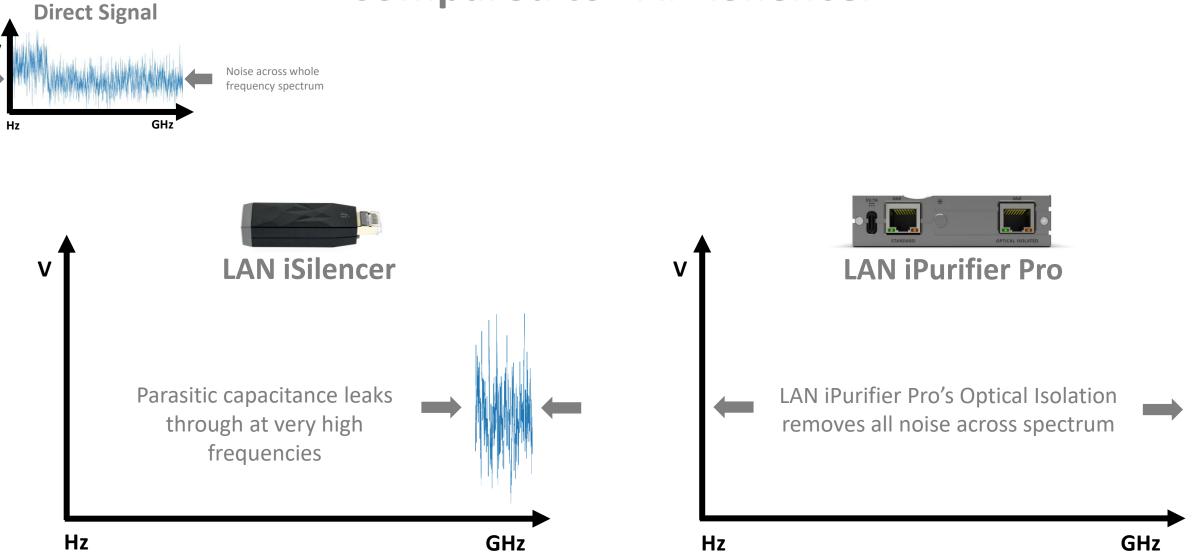

## **Compared to LAN iSilencer**

|                                                                                                            | SV/IA<br>GbE<br>STANDARD<br>GBE<br>GBE<br>GBE<br>GBE<br>GBE<br>GBE<br>GBE<br>GBE |
|------------------------------------------------------------------------------------------------------------|----------------------------------------------------------------------------------|
| LAN iSilencer                                                                                              | LAN iPurifier Pro                                                                |
| £99                                                                                                        | £299                                                                             |
| Galvanic Isolation                                                                                         | <b>Optical</b> Galvanic Isolation                                                |
| Passive device                                                                                             | Active device with signal regeneration capabilities to reduce jitter             |
| Isolates input from output                                                                                 | Isolates input from output and converts signal to light and back                 |
| Prevents electrical noise from affecting signal                                                            | Prevents and <b>removes</b> noise through <b>optical conversion</b>              |
| Galvanic isolation alone cannot<br>effectively filter out very HF noise caused<br>by parasitic capacitance | Optical conversion filters across the frequency spectrum                         |

## **Compared to LAN iSilencer**