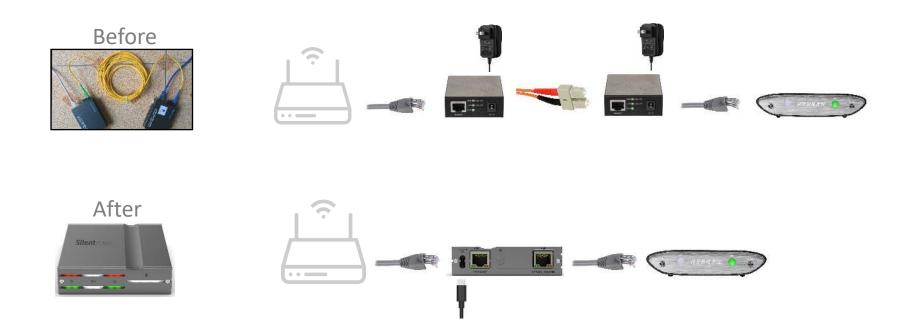

## **Simplifying Setups**

LAN iPurifier Pro provides a simple plug-and-play solution to what could only be achieved through complex setups.

## **Shedding Light on Isolation**

Even though increasing system noise will greatly increase the jitter of the Streamer/DAC and reduce its performance, little is done to try to isolate the Streamer/DAC from undesired system noise transferred via the LAN connections.

The optical galvanic isolation technology used by the LAN iPurifier Pro converts incoming LAN signals into optical (light) signals and back again.

Consequently, the input and output are completely isolated electrically, preventing any noise from the LAN system from getting into the stream or DAC.

## **Illuminating Insights**

Diagnostic LEDs provide users with confirmation on the status of power, connection and data speeds.

## **Speed without Compromise**

LAN iPurifier Pro is designed for transparent data transmission, meeting network connection standards:

1000BASE-T (Gigabit Ethernet)

IEEE 802.3x standard

1000/100/10Mbps Supported

Compatible with wide range of network devices (4K Media Boxes, Media Streaming PC's)

## **Glow with the Flow**

Choose between three brightness settings for the diagnostic LEDs:

Full Brightness Dimmed Brightness Off