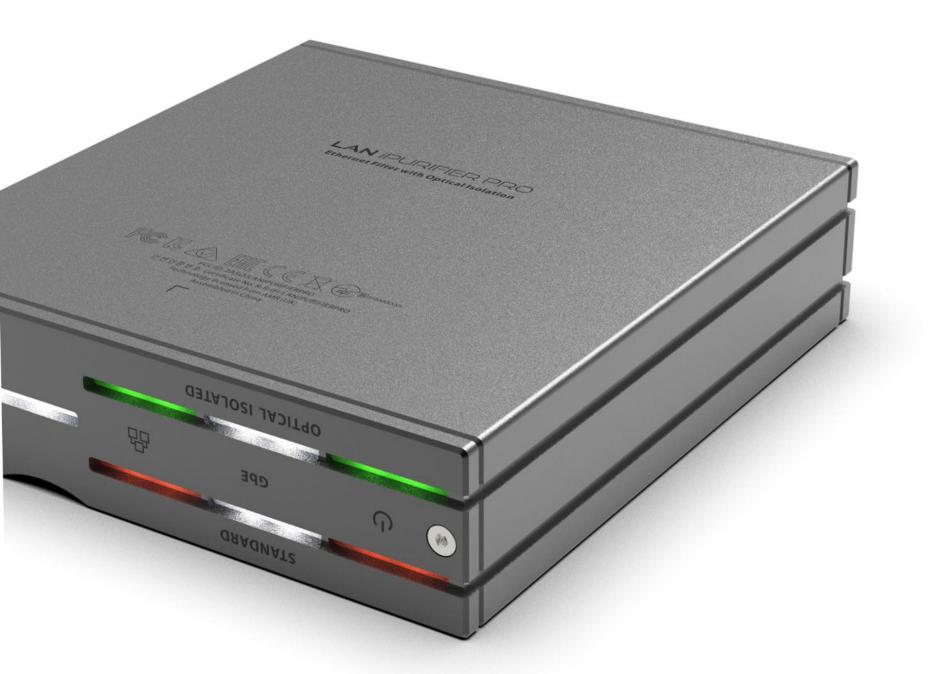

## **Illuminating Insights**

Diagnostic LEDs provide users with confirmation on the status of power, connection and data speeds.

## **Speed without Compromise**

LAN iPurifier Pro is designed for transparent data transmission, meeting network connection standards:

1000BASE-T (Gigabit Ethernet)

IEEE 802.3x standard

1000/100/10Mbps Supported

## **Glow with the Flow**

Choose between three brightness settings for the diagnostic LEDs:

Full Brightness Dimmed Brightness Off