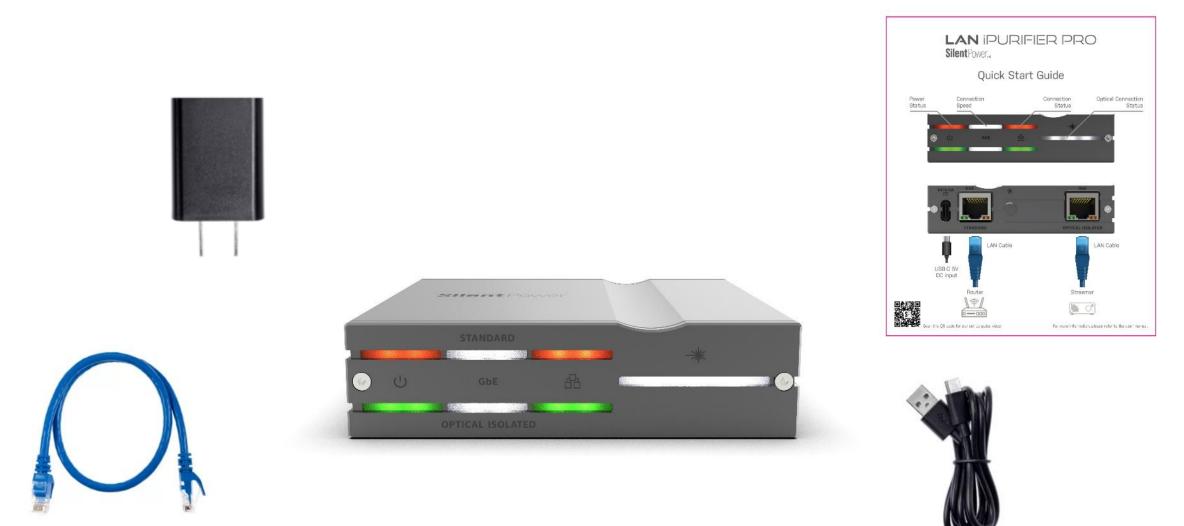

|
|-------------------|------------------------------------------|
| Ethernet          | IEEE 802.3x                              |
| Speed Supported   | 1000Mbps                                 |
|                   | 100Mbps                                  |
|                   | 10Mbps                                   |
| Power Supply      | Type-C 5V/1A                             |
| Dimensions        | 99 x 92.8 x 24.2mm (3.9" x 3.7" x 0.95") |
| Net Weight        | 241g (8.05 oz)                           |
| Limited Warranty  | 12 months*                               |

| Connectivity   |                |
|----------------|----------------|
| Power          | USB-C 5V DC/1A |
| Digital input  | 1x RJ45        |
| Digital output | 1x RJ45        |

## Contents





# Silent Power by ifi