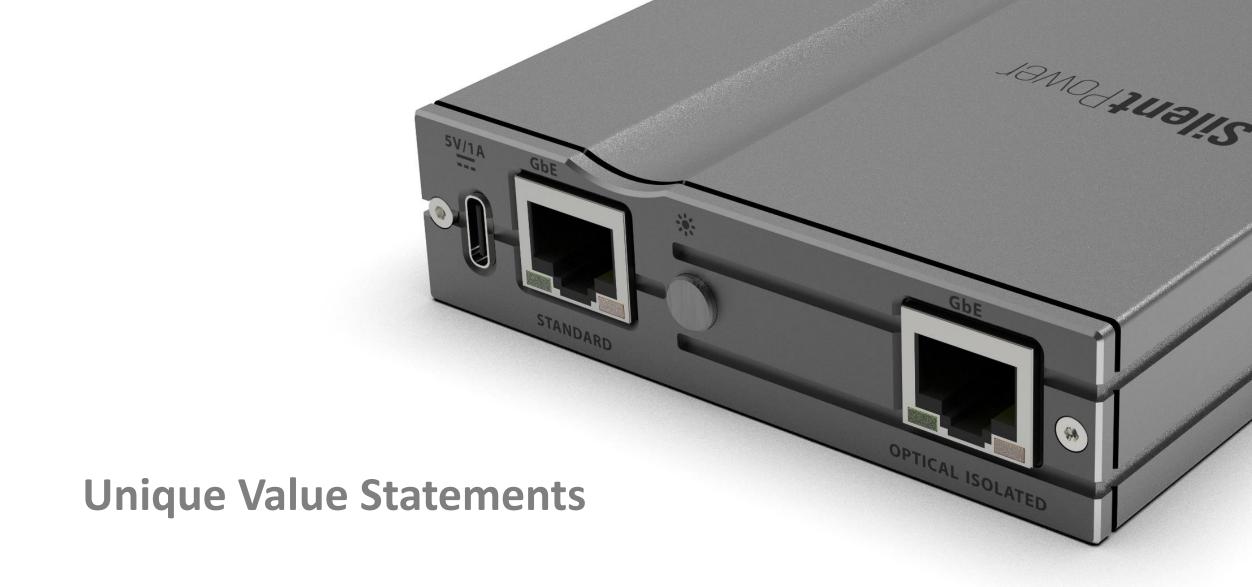

## Connections

## **Speed without Compromise**

LAN iPurifier Pro is designed for transparent data transmission, meeting network connection standards:

1000BASE-T (Gigabit Ethernet)

IEEE 802.3x standard

1000/100/10Mbps Supported

| Connectivity   |                |
|----------------|----------------|
| Power          | USB-C 5V DC/1A |
| Digital input  | 1x RJ45        |
| Digital output | 1x RJ45        |