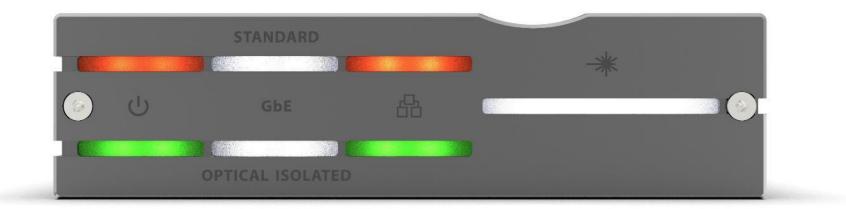

## **Illuminating Insights**

Diagnostic LEDs provide users with confirmation on the status of power, connection and data speeds.

## **Glow with the Flow**

Choose between three brightness settings for the diagnostic LEDs:

Full Brightness Dimmed Brightness Off