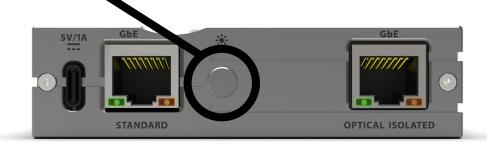

## **Glow with the Flow**

Choose between three brightness settings for the diagnostic LEDs:

Full Brightness Dimmed Brightness Off