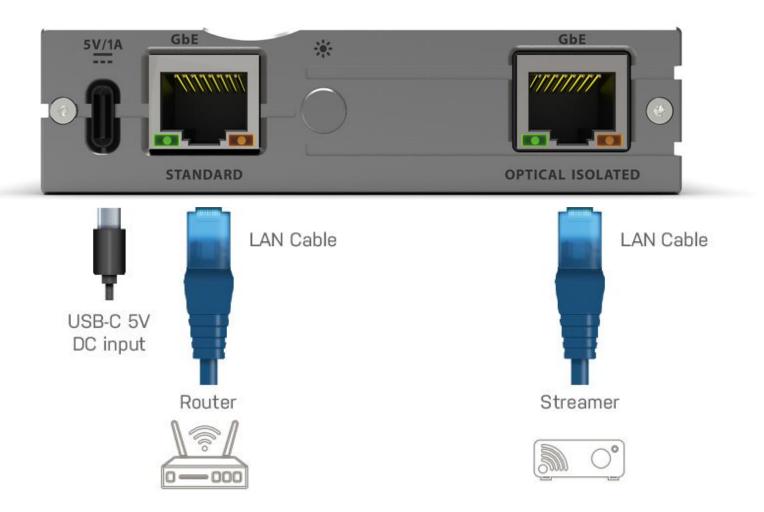

## Connections

Compatible with wide range of network devices (4K Media Boxes, Media Streaming PC's)