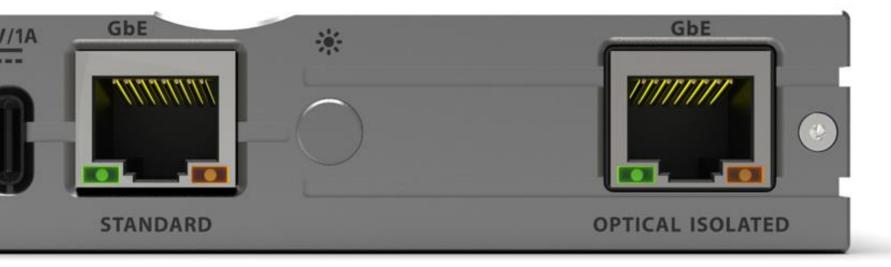

## Connections

## **Illuminating Insights**

Diagnostic LEDs provide users with confirmation on the status of power, connection and data speeds.

| Connectivity   |                |
|----------------|----------------|
| Power          | USB-C 5V DC/1A |
| Digital input  | 1x RJ45        |
| Digital output | 1x RJ45        |