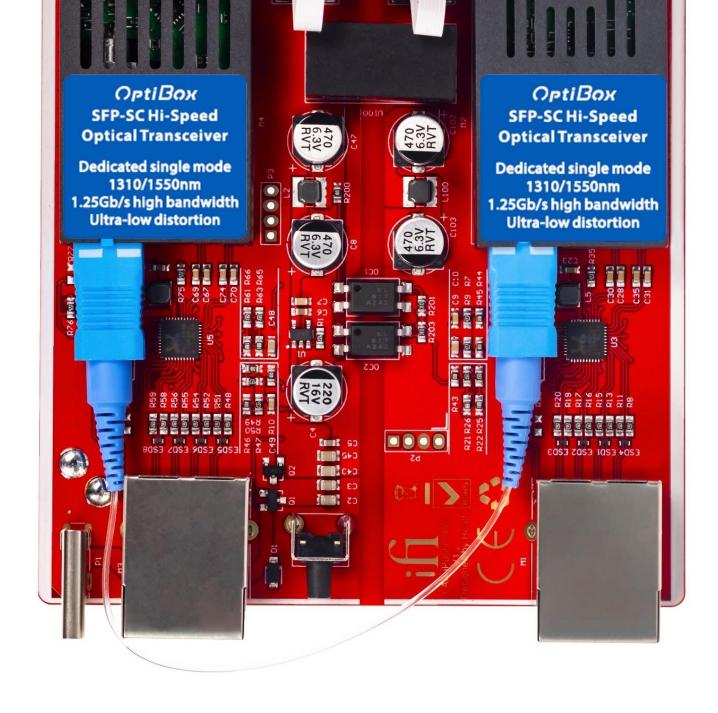

The optical galvanic isolation technology used by the LAN iPurifier Pro converts incoming LAN signals into optical (light) signals and back again.

Consequently, the input and output are completely isolated electrically, preventing any noise from the LAN system from getting into the stream or DAC.

#### Galvanic Isolation

**Optical Galvanic Isolation** to remove electrical noise and interference

Silent Power, in

**Error Correction** and **Jitter Elimination** for improved musical timing

Supports 1000BASE-T (IEEE 802.3x) Ethernet